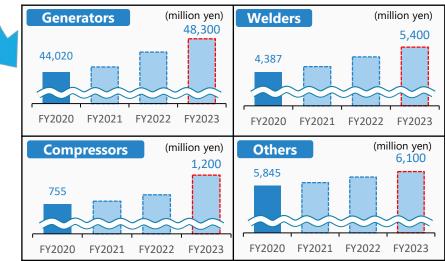

#### **Sales by Product**

#### FY2023 FY2020 Rate of Change (Result) (Target) Change 48,300 Generators 44,020 +4,280 +9.7% Welders 4,387 5,400 +1,013 +23.1%Compressors 755 1,200 +445 +58.9% 6,100 **※ Others** 5,845 +255 +4.4%61,000 +5,994 +10.9% Total 55,006

(million yen)

XOthers: Parts, Self-propelled lifter, etc.

Seek to increase share of markets for various products including generators and welders through the launch of various products which meet market needs and effective sales operations.