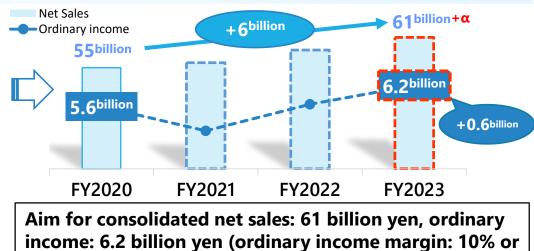

## Business Objectives

|                        | FY2020<br>(Results)     | FY2023<br>(Target)                |
|------------------------|-------------------------|-----------------------------------|
| Consolidated Net Sales | billion yen <b>55.0</b> | <sup>billion yen</sup><br>61.0 +α |
| Ordinary income        | billion yen <b>5.6</b>  | billion yen <b>6.2</b>            |
| ROE                    | 6.7%                    | 6.5% or more                      |

more) for the FY2023 through sustainable growth.