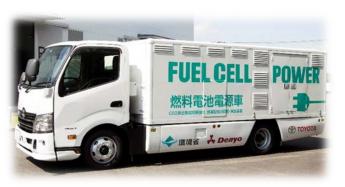

## **Fuel-cell Power Supply Vehicle**

- Selected by Japan's Ministry of the Environment as a "Low Carbon Technology Research and Development Program"
- Zero emissions of environmentally hazardous substances during driving and power generation
- Enables up to approximately 72 hours of continuous power supply
- Demonstration operation in progress since September 2020

Intended use ·Disaster-stricken areas without power

•Use of water produced as a by-product of power generation for showers, etc.

·Location where TV reporters are reporting, and event sites, etc.