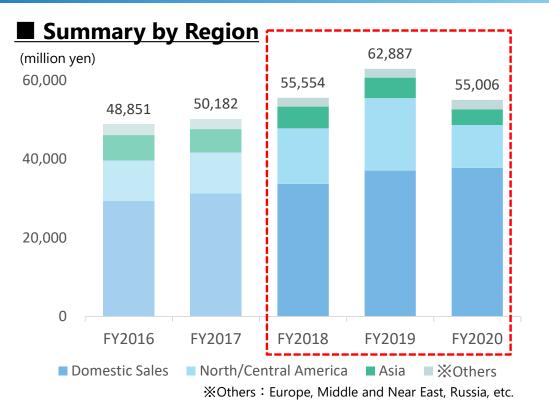

# Summary of Sales Plan (FY2018-FY2020)

- In Japan, we exceeded the plan, despite signs of a lull in construction demand, by expanding sales in other sectors such as emergency generators.
- Sales to the United States increased sharply mainly thanks to growing demand in the rental market.
- In FY2020, sales plummeted, especially overseas, due weaker demand than the previous year and the impact of COVID-19.