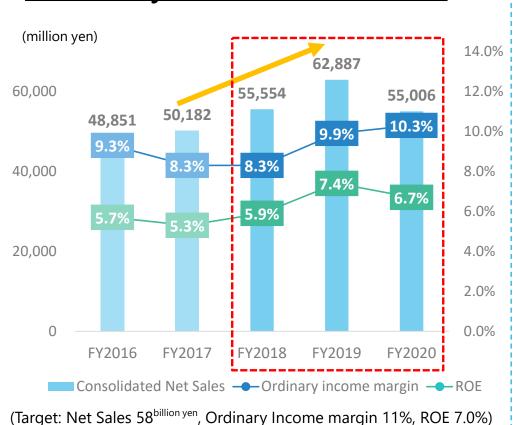

## Summary of Business Performance

In FY2020, the effects of COVID-19 led to a deterioration in performance, including a slump in overseas business, but, in FY2019, net sales reached a record high. Net sales and ROE exceeded targets.

#### Summary by Sector Evalu-**Achievements and Issues Sector** ation Business in the domestic market was generally brisk due to the launch of new products and strong cooperation with Group companies. Strategies in Sales of stationary generators in particular the Domestic increased on the back of heightened awareness of disaster management and BCP Market driven by more frequent natural disasters and growing demand associated with government measures. In FY2019, sales grew, especially in the United States, but FY2020 saw a sharp decline in sales, Strategies in reflecting the severe impact of COVID-19. The issue of establishing a structure to increase **Overseas** Markets

sales of stationary generators, which had been identified as a priority, still needs to be addressed.

**Reinforcing the** Operating Foundation

We made progress developing products to meet market needs and launched numerous new models. In response to significant sales growth in FY2019, we mobilized the full capacity of the Group's production bases.

# Summary of Sales Plan (FY2018-FY2020)

- In Japan, we exceeded the plan, despite signs of a lull in construction demand, by expanding sales in other sectors such as emergency generators.
- Sales to the United States increased sharply mainly thanks to growing demand in the rental market.
- In FY2020, sales plummeted, especially overseas, due weaker demand than the previous year and the impact of COVID-19.

- Sales of generators exceeded the target in FY2019, driven by growing demand for stationary generators and market expansion in the United States.
- Sales of welders and other products also held firm but, in FY2020, the blow to demand from COVID-19 was strongly reflected in sales performance.