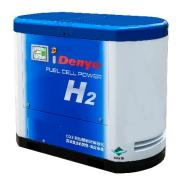

## **Fuel-cell Portable Generator**

- Selected by Japan's Ministry of the Environment as a "Low Carbon Technology Research and Development Program"
- Developed a new power conditioner especially for fuel cells, and installed it in the generators
- Demonstration operation will start in May 2021

Intended use ·Civil engineering and construction sites

·Houses without power after a disasters

·Location where TV reporters are reporting, and event sites, etc.