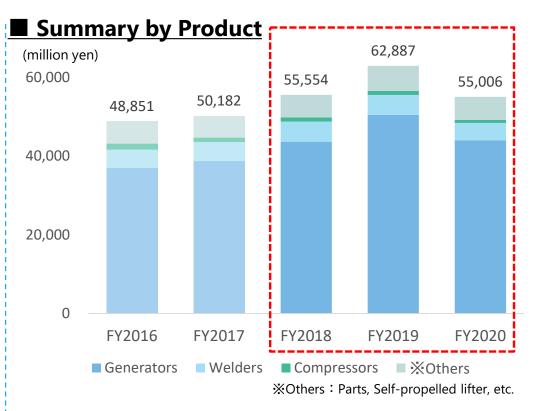

- Sales of generators exceeded the target in FY2019, driven by growing demand for stationary generators and market expansion in the United States.
- Sales of welders and other products also held firm but, in FY2020, the blow to demand from COVID-19 was strongly reflected in sales performance.