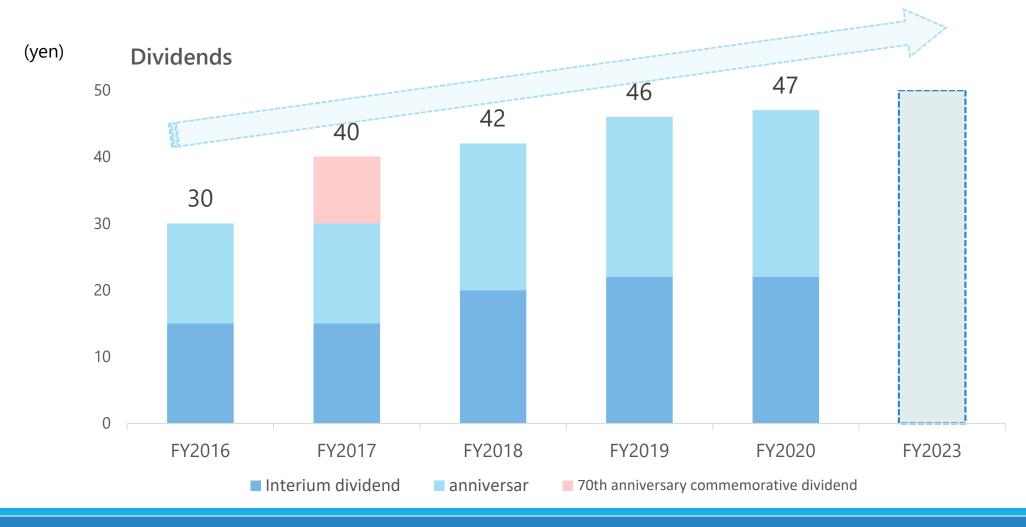

## **Profit Distribution Policy**

Denyo recognizes the importance of making further efforts to return profits to shareholders, while aiming to strengthen future competitiveness and profitability, and we will implement an interim and term-end dividend payouts of distribution of results comprehensively calculated by achievement and payout ratio.