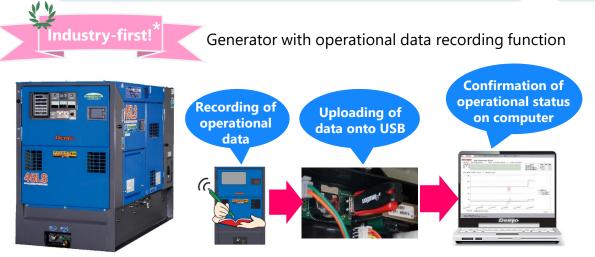

### Initiatives for Nextgeneration energy

Towards carbon neutrality, Aiming for mass production of products compatible with hydrogen and other next-generation energy, and creation of innovative businesses that will lead the future

## **Fuel-cell Portable Generator**

- Selected by Japan's Ministry of the Environment as a "Low Carbon Technology Research and Development Program"
- Developed a new power conditioner especially for fuel cells, and installed it in the generators
- Demonstration operation will start in May 2021

Intended use ·Civil engineering and construction sites

·Houses without power after a disasters

·Location where TV reporters are reporting, and event sites, etc.